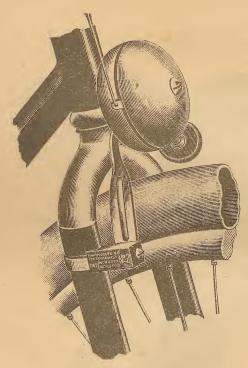

### AUTOMATIC WHISTLE

For a downright "clear the road" warning, for a long distance sound put one of these whistles on your wheel. They are light in weight, and in no wise retard the motion of the Bicycle. To operate just push the button on the handle bar, that's all.

To attach, take screws out of clip, place on fork, under crown, adjust clip around head, under handlebar as shewn in cut.

Nickel plated and polished and each one packed separately in a box.

Price, 6oc. each, postage 10c. extra.

In ordering state whether wanted for an arch or plate crown.